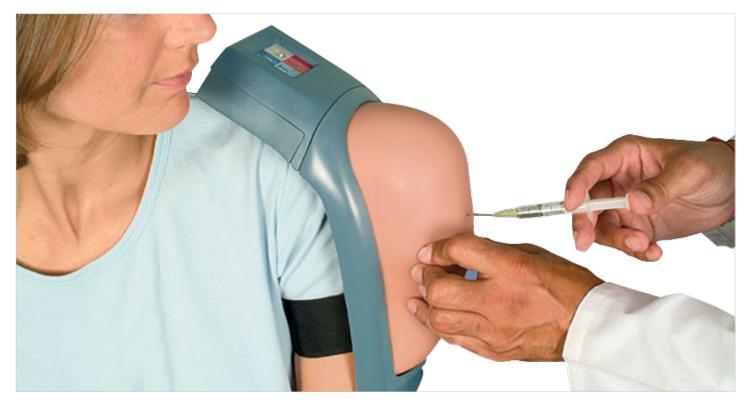

## INTRAMUSCULAR INJECTION SIMULATOR – UPPER ARM

This high-quality I.M. injection skill trainer represents a right upper arm with all important anatomical **palpable landmarks** such as **acromion and humerus**. The realistic anatomy allows for placing **correct intramuscular injections** in an exceptionally graphic way.

## > INTRAMUSCULAR INJECTION CAN BE PRACTICED REALISTICALLY WITHOUT A REAL PATIENT!

Realistic anatomical land- Providing both training marks such as acromion and humerus

and control modes for an immediate or subsequent performance check