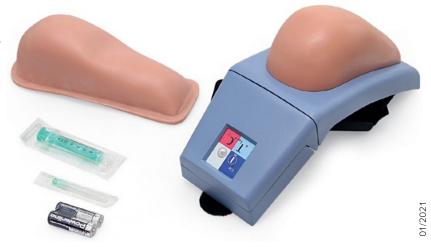

## INTRAMUSCULAR INJECTION SIMULATOR – UPPER ARM

This high-quality I.M. injection skill trainer represents a right upper arm with all important anatomical **palpable landmarks** such as **acromion and humerus**. The realistic anatomy allows for placing **correct intramuscular injections** in an exceptionally graphic way.

## Delivery content:

- P55 Injection Simulator (upper arm) with humerus stump, (foam) muscle and silicone skin preassembled
- Replacement silicone skin
- Disposable 5 ml syringe
- Injection cannula for intramuscular injections
- AA batteries