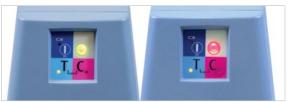

Audio-visual feedback on the injection performance regarding site, depth and bone contact

Exchangeable lifelike silicone skin