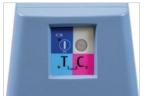

Audio-visual feedback on the injection performance regarding site, depth and bone contact

Exchangeable lifelike silicone skin