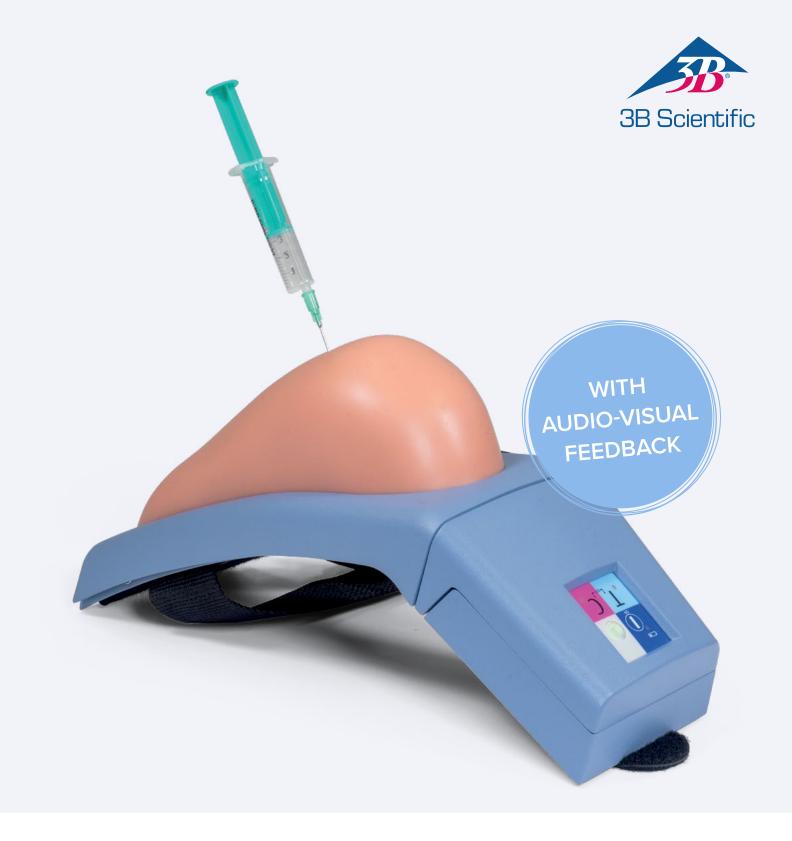

## INTRAMUSCULAR INJECTION SIMULATOR – UPPER ARM

This high-quality I.M. injection skill trainer represents a right upper arm with all important anatomical **palpable landmarks** such as **acromion and humerus**. The realistic anatomy allows for placing **correct intramuscular injections** in an exceptionally graphic way.

## > INTRAMUSCULAR INJECTION CAN BE PRACTICED REALISTICALLY WITHOUT A REAL PATIENT!

Realistic anatomical land- Providing both training marks such as acromion and humerus

and control modes for an immediate or subsequent performance check

Audio-visual feedback on the injection performance regarding site, depth and bone contact

Exchangeable lifelike silicone skin