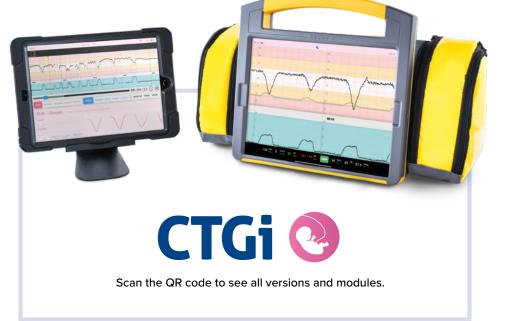

#### Delivery content of CTGi:

- 1 Patient Monitor Tablet with CTGi Software
- 1 Instructor Tablet with hard case and CTGi Software
- 1 WiFi Router
- 1 USB Powerbank
- 1 "Patient Monitor Simulation Bag"
- 1 Simulation Accessory Set with:
- Fetal and Toco Transducer Sets
- ECG cables and electrodes
- SpO2 sensor
- Adult NIBP cuff
- Defibrillator / AED connector
- Disposable adult ECG electrodes

EtCO2 sensor gas drier tube

Item No. 1022818