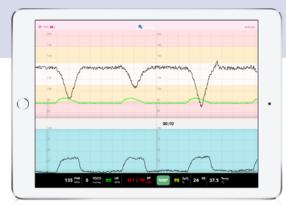

 $\bigcirc$ 

Tocograph

- + Manage maternal vitals
- + Portable CTG training system