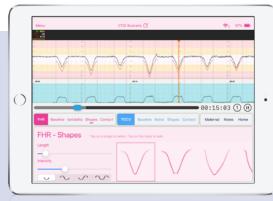

### CTGI CREATING REALISTIC TRACES WITH EXCEPTIONAL DETAIL:

- + Add decelerations, accelerations and contractions within minutes
- + Complements birthing simulators to create high fidelity simulation
- + Pause, rewind and fast forward with a swipe

#### Fetal Heart Rate

Monitor

1:59 (1) (