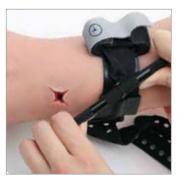

# Train the following hemorrhage control procedures:

- Tourniquet application
- Wound packing, including junctional wound management
- XSTAT® (hemostatic device) application

## Technical features of the Hemorrhage Control Arm Trainer P102:

- The trainer simulates a full arm of an adult male with a very realistic outer anatomy
- The skin is made of high quality SKIN*like*™ sturdy silicone to simulate human skin and tissue haptics
- Features bony landmarks and palpable vessel damaged in the GSW
- Direct feedback: the bleeding will stop (mechanical occlusion of blood vessels) when tourniquet has been correctly applied (placement and closing)
- The application of the tourniquet can be made "high and tight" or 5-8 cm (2"-3") above the wound
- Each wound can be hidden with a dedicated cover to offer modular injury scenarios
- · Each wound bleeds independently
- Designed for field use: sturdy construction, requires no batteries or external power
- Easy to clean and to transport in carrying bag (included)
- Realistic low-cost simulator for repetitive training