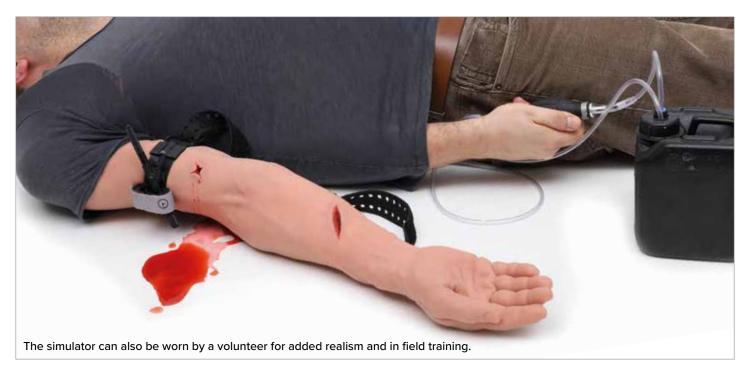

The affordable Hemorrhage Control Arm Trainer P102 by 3B Scientific is the perfect solution for realistic training of bleeding control and management of traumatic injuries on the arm. Trainees will gain confidence in managing difficult bleeding using tourniquets and wound packing.

## Technical features of the Hemorrhage Control Arm Trainer P102:

- The trainer simulates a full arm of an adult male with a very realistic outer anatomy
- The skin is made of high quality SKIN*like*™ sturdy silicone to simulate human skin and tissue haptics
- Features bony landmarks and palpable vessel damaged in the GSW
- Direct feedback: the bleeding will stop (mechanical occlusion of blood vessels) when tourniquet has been correctly applied (placement and closing)
- The application of the tourniquet can be made "high and tight" or 5-8 cm (2"-3") above the wound
- Each wound can be hidden with a dedicated cover to offer modular injury scenarios
- · Each wound bleeds independently
- Designed for field use: sturdy construction, requires no batteries or external power
- Easy to clean and to transport in carrying bag (included)
- Realistic low-cost simulator for repetitive training

### Delivery content:

- Trauma Arm with 3 different traumatic wounds
- · 3 wound covers
- Manual blood pump system
- Carrying bag + Trauma Arm wearable belt
- · Blood reservoir for 2 liters
- · Concentrate of artificial blood 250 ml