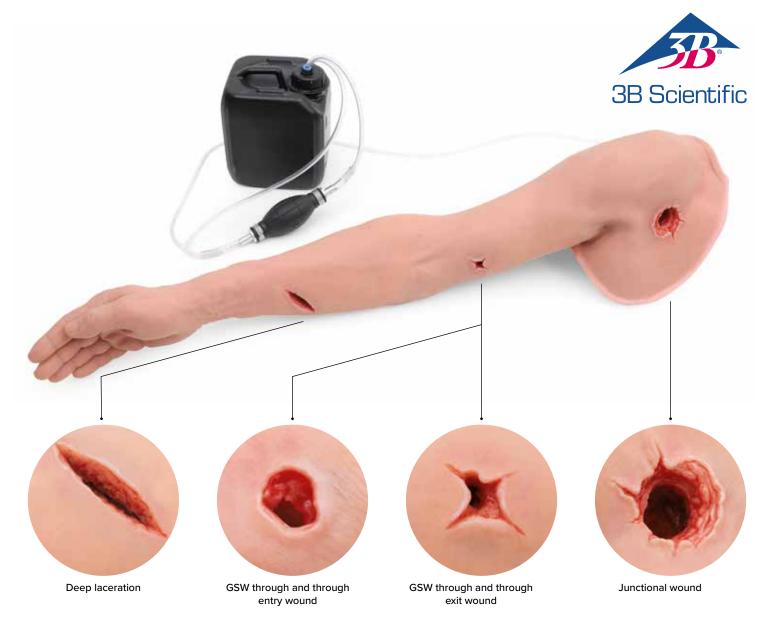

# Train the following hemorrhage control procedures:

- Tourniquet application
- Wound packing, including junctional wound management
- XSTAT® (hemostatic device) application

## Technical features of the Hemorrhage Control Arm Trainer P102:

- The trainer simulates a full arm of an adult male with a very realistic outer anatomy
- The skin is made of high quality SKIN*like*™ sturdy silicone to simulate human skin and tissue haptics
- Features bony landmarks and palpable vessel damaged in the GSW
- Direct feedback: the bleeding will stop (mechanical occlusion of blood vessels) when tourniquet has been correctly applied (placement and closing)
- The application of the tourniquet can be made "high and tight" or 5-8 cm (2"-3") above the wound
- Each wound can be hidden with a dedicated cover to offer modular injury scenarios
- · Each wound bleeds independently
- Designed for field use: sturdy construction, requires no batteries or external power
- Easy to clean and to transport in carrying bag (included)
- Realistic low-cost simulator for repetitive training

### Delivery content:

- Trauma Arm with 3 different traumatic wounds
- · 3 wound covers
- Manual blood pump system
- Carrying bag + Trauma Arm wearable belt
- · Blood reservoir for 2 liters
- · Concentrate of artificial blood 250 ml